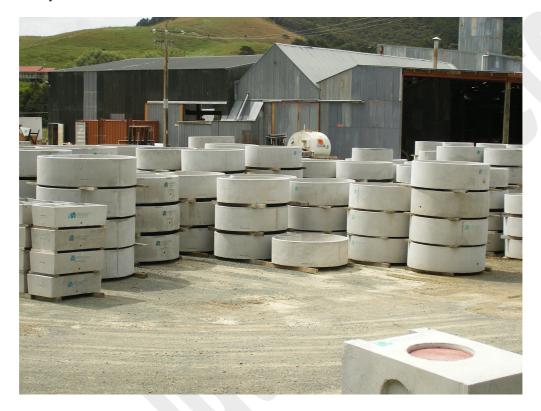

## **Stock Troughs**

Troughs manufactured by Absolute Concrete have been produced in Northland for Northlanders for the past 40 years. They are sought after for their great finish and huge range of sizes. Each trough is inscribed with the capacity and fitted with a brass socket and has tapered edges to prevent stock injury. They are steam cured and are ready to go as soon as they are stacked in the yard providing strength and durability with a proven history.

## Features:

- Covered Ball Valves for protection.
- Internal pipe fittings with brass elbows either fitted under water or above water to stop back-siphoning, (Backflow), and to permit easy maintenance. All edges are tapered to prevent injury to stock.