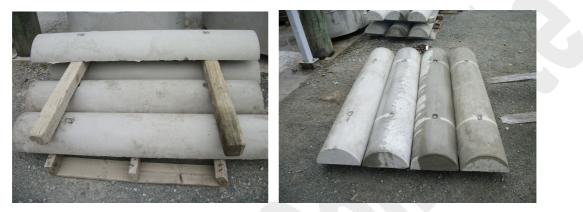

## **Pre Cast Roading Safety**

Absolute Concrete manufactures a range of pre cast concrete roading safety accessories.

**Pre Cast Judder Bars** are a proven and safe way to reduce traffic speed. They are available in various lengths and are suitable for heavy duty or light duty vehicular traffic. They are steam cured and ready to go as soon as they are stacked in the yard.

### **Product Description**

### Application

Pre Cast Judder Bars produced by Absolute Concrete have been designed to provide a high strength good looking road safety system for slowing and controlling traffic flows in places such as where speed could be dangerous, crowded places and areas such as city intersections, crossings, camp grounds, parking lots, and gas stations. Creating a safe and harmonious environment.